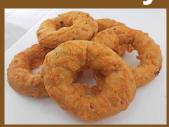

## LC-NY Style Boiled Bagels<sup>®</sup>

Bacon Cheddar 10 pack

%Daily Value\*

Refrigerate or freeze upon receiving. Remove air from bag before resealing.